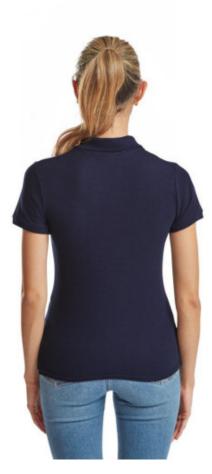

# FRUIT OF THE LOOM, LADIES PREMIUM POLO, WOMEN'S PREMIUM POLO SHIRT, DARK WEIGHT, L

#### Specification

Fruit of the Loom, Ladies Premium Polo, women's premium polo shirt, dark tailored, L. Women's polo shirt, premium quality, 100% cotton, 180gm / m2, modern cut, slightly waisted, intended for everyday work and life activities, third button on the front panel, slight ruffle on the sleeves, classic polo collar. Branding: flex, flock, embroidery, sieve