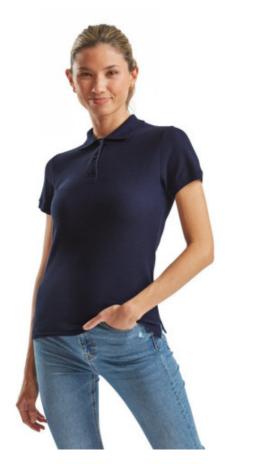

# FRUIT OF THE LOOM, LADIES PREMIUM POLO, WOMEN'S PREMIUM POLO SHIRT, DARK WEIGHT, L

#### Specification

Fruit of the Loom, Ladies Premium Polo, women's premium polo shirt, dark tailored, L. Women's polo shirt, premium quality, 100% cotton, 180gm / m2, modern cut, slightly waisted, intended for everyday work and life activities, third button on the front panel, slight ruffle on the sleeves, classic polo collar. Branding: flex, flock, embroidery, sieve